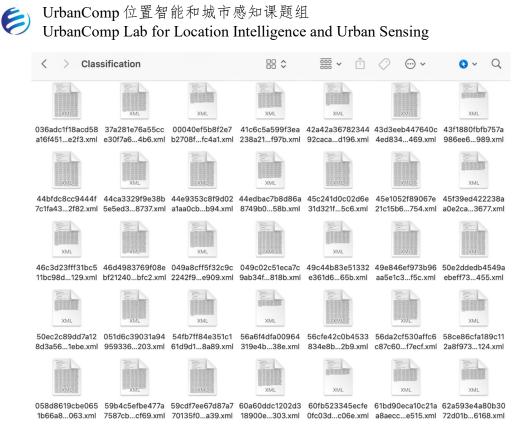

#### Sample metadata

The metadata (in XML format) for all samples is stored in the Classification folder, as shown in Figure 2. The XML file name corresponds to the sample data name, and the basic information of the sample is stored in the file, such as the image path of the plot, the size of the plot image, and the geographic information of the plot, as shown in Figure 3. The attributes contained in the XML file and their meanings are shown in Table A.2 in the Appendix.

Figure 2 Overview of xml files in Classification folder

```
<?xml version='1.0' encoding='utf-8'?>
<classification>
    <quality>
        <modelscore>4.0</modelscore>
        <softscore>5.0</softscore>
    </guality>
    <folder>Agr</folder>
    <filename>f74b9fb321a2a70f5ba270f919092006.tif</filename>
    <source>
        <database>CN-MSLU-1K</database>
    </source>
    <size>
        <width>213</width>
        <height>248</height>
        <depth>3</depth>
    </size>
    <category>
        <firstlevel>Agriculture and Nature</firstlevel>
        <secondlevel>Forestland and Grassland</secondlevel>
    </category>
    <geoinfo>
        <coord>GCJ02</coord>
        <coord>116.6118104806397, 30.6278174706768;116.6129050233956, 30.6268
30.623756406032946;116.61178828601524, 30.626791072896875;116.6117878861096
30.627230718467597;116.61156213943006, 30.627233818772435;116.6113737839843
30.627691448334335;116.61179388456064, 30.627812073959372;116.6118104806397,
    </geoinfo>
</classification>
```